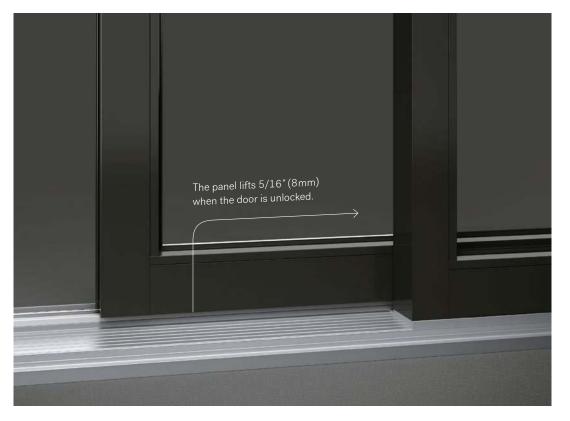

# Lift & Slide

Pivot the sleek, contemporary style handle to release the three-point locking mechanism and raise the door onto its wheels. Free from the friction of the gaskets and seals, the large panel weighing up to 250 lbs glides quietly and effortlessly with just one hand.