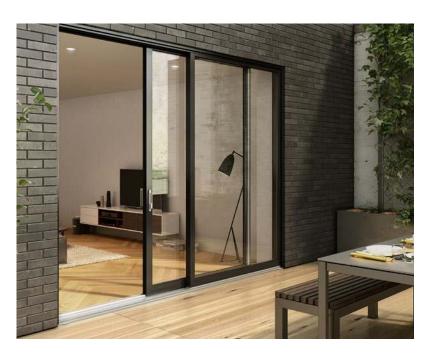

# Loft: Think Bigger!

Get inspired and dare to choose a patio door as big as your expectations for new construction and renovation projects alike. Easy to operate, Loft's oversized panel creates a wide, open passage to the outdoors, bridging your living spaces seamlessly. Give yourself a view that will let your home breathe.

#### Large Two Panel Doors

Loft's lift and slide mecanism makes it possible to build sizable patio doors with only two panels for an impressive and uncluttered panoramic view.