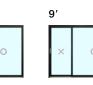

Urbania sliding patio door,  $107\,\%'' \times 95\,\%''$  with asymetrical opening panel, sidelite and transom

Urbania sliding patio door,  $107\frac{1}{4}$ "  $\times 95\frac{1}{2}$ " with asymetrical opening panel

Loft lift & slide patio door, 119"×95½"

| Image: Second secon  |                                 |       |               |               |               |               |  |
|-------------------------------------------------------------------------------------------------------------------------------------------------------------------------------------------------------------------------------------------------------------------------------------------------------------------------------------------------------------------------------------------------------------------------------------------------------------------------------------------------------------------------------------------------------------------------------------------------------------------------------------------------------------------------------------------------------------------------------------------------------------------------------------------------------------------------------------------------------------------------------------------------------------------------------------------------------------------------------------------------------------------------------------------------------------------------------------------------------------------------------------------------------------------------------------------------------------------------------------------------------------------------------------------------------------------------------------------------------------------------------------------------------------------------------------------------------------------------------------------------------------------------------------------------------------------------------------------------------------------------------------------------------------------------------------------------------------------------------------------------------------------------------------------------------------------------------------------------------------------------------------------------------------------------------------------------------------------------------------------------------------------------------------------------------------------------------------------------|---------------------------------|-------|---------------|---------------|---------------|---------------|--|
| Image: Second secon  |                                 | 5' 6' |               | 8'            | 9'            |               |  |
| 1       1       1       1       1       1       1       1         9'/ Height<br>1037nm1       59%"<br>(138mm)       71%"<br>(148mm)       95%"<br>(121mm)       107"<br>(271mm)       107"         5'/ Height<br>1037nm1       59%"<br>(148mm)       71%"<br>(138mm)       95%"<br>(2718mm)       107"       10"       10"         5'/ Height<br>2425mm2       59%"<br>(1511mm)       71%"<br>(138mm)       8'       9'       10"       10"       10"         9'/ Height<br>2019mm3       10       10"       10%"       10%"       10%"       10%"       10%"       10%"       10%"       10%"       10%"       10%"       10%"       10%"       10%"       10%"       10%"       10%"       10%"       10%"       10%"       10%"       10%"       10%"       10%"       10%"       10%"       10%"       10%"       10%"       10%"       10%"       10%"       10%"       10%"       10%"       10%"       10%"       10%"       10%"       10%"       10%"       10%"       10%"       10%"       10%"       10%"       10%"       10%"       10%"       10%"       10%"       10%"       10%"       10%"       10%"       10%"       10%"       10%"       10%"       10%"       10%"       10%"                                                                                                                                                                                                                                                                                                                                                                                                                                                                                                                                                                                                                                                                                                                                                                                                                                                                                           | Urbania                         | × o × | 0             | × o           | × o           |               |  |
| 2019mm <sup>1</sup> (1511 mm)       (1816 mm)       (2426 mm)       (2718 mm)         11" Height<br>2057mm)       58% <sup>2</sup> 70% <sup>2</sup> (2406 mm)       (2718 mm)       '         55% <sup>2</sup> Height<br>2426mm       59% <sup>2</sup> 71% <sup>2</sup> 94% <sup>2</sup> 107"       '       '         55% <sup>3</sup> Height<br>2426mm       (1511 mm)       (1816 mm)       (2428 mm)       (2718 mm)       10'       '       '         5% <sup>3</sup> Height<br>2426mm       (131 mm)       (1816 mm)       10°       '       '       '       '       '       '       '       '       '       '       '       '       '       '       '       '       '       '       '       '       '       '       '       '       '       '       '       '       '       '       '       '       '       '       '       '       '       '       '       '       '       '       '       '       '       '       '       '       '       '       '       '       '       '       '       '       '       '       '       '       '       '       '       '       '       '       '       '       '       '       '       '                                                                                                                                                                                                                                                                                                                                                                                                                                                                                                                                                                                                                                                                                                                                                                                                                                                                                                                                                             | +                               | o × o | ×             | 0 ×           | 0 ×           |               |  |
| 2057m)       (1.48 6mm)       (1.751 mm)       (2.400 mm)       (2.718 mm)         55%" Height       59%"       71 %"       95%"       107"       (2.718 mm)         2426 mm)       (1.51 mm)       (1.816 mm)       (2.718 mm)       (2.718 mm)       (1.718 mm)         symmetrical       Available left or right hand       7'       8'       9'       10'       (1.90 mm)       (2.718 mm)         9%" Height                                                                                                                                                                                                                                                                                                                                                                                                                                                                                                                                                                                                                                                                                                                                                                                                                                                                                                                                                                                                                                                                                                                                                                                                                                                                                                                                                                                                                                                                                                                                                                                                                                                                               | <b>79½″Height</b><br>(2019mm)   |       |               |               |               | -             |  |
| 2426mm)       (1511mm)       (1816mm)       (2426mm)       (2718mm)         1       1       1       1       1       1       1         1       1       1       1       1       1       1       1         1       1       1       1       1       1       1       1       1       1       1       1       1       1       1       1       1       1       1       1       1       1       1       1       1       1       1       1       1       1       1       1       1       1       1       1       1       1       1       1       1       1       1       1       1       1       1       1       1       1       1       1       1       1       1       1       1       1       1       1       1       1       1       1       1       1       1       1       1       1       1       1       1       1       1       1       1       1       1       1       1       1       1       1       1       1       1       1       1       1       1       1       1       1 </td <td><b>81″ Height</b><br/>(2057mm)</td> <td></td> <td></td> <td></td> <td></td> <td>-</td> <td></td>                                                                                                                                                                                                                                                                                                                                                                                                                                                                                                                                                                                                                                                                                                                                                                                                                                                                                                                                                                                                     | <b>81″ Height</b><br>(2057mm)   |       |               |               |               | -             |  |
| symmetrical<br>poperating Panel       i       i       i       i       i       i       i       i       i       i       i       i       i       i       i       i       i       i       i       i       i       i       i       i       i       i       i       i       i       i       i       i       i       i       i       i       i       i       i       i       i       i       i       i       i       i       i       i       i       i       i       i       i       i       i       i       i       i       i       i       i       i       i       i       i       i       i       i       i       i       i       i       i       i       i       i       i       i       i       i       i       i       i       i       i       i       i       i       i       i       i       i       i       i       i       i       i       i       i       i       i       i       i       i       i       i       i       i       i       i       i       i       i       i       i       i <th< td=""><td><b>95½" Height</b><br/>(2426mm)</td><td></td><td></td><td></td><td></td><td></td><td></td></th<>                                                                                                                                                                                                                                                                                                                                                                                                                                                                                                                                                                                                                                                                                                                                                                                                                                                                                                                                                                                 | <b>95½" Height</b><br>(2426mm)  |       |               |               |               |               |  |
| Available left or<br>right hand       Available left or<br>right hand       B3%"<br>(2121mm)       B5%"       107 %"<br>(2419mm)       119%"<br>(3029mm)         9%"Height<br>2019mm)       83%"<br>(2121mm)       94%"<br>(2417mm)       106 %"<br>(2417mm)       119%"<br>(3029mm)                                                                                                                                                                                                                                                                                                                                                                                                                                                                                                                                                                                                                                                                                                                                                                                                                                                                                                                                                                                                                                                                                                                                                                                                                                                                                                                                                                                                                                                                                                                                                                                                                                                                                                                                                                                                            |                                 |       | 7'            | 8'            | 9'            | 10'           |  |
| Available left or<br>right hand       Available left or<br>right hand       B3%"<br>(2121mm)       B5%"       107 %"<br>(2419mm)       119%"<br>(3029mm)         9%"Height<br>2019mm)       83%"<br>(2121mm)       94%"<br>(2417mm)       106 %"<br>(2417mm)       119%"<br>(3029mm)                                                                                                                                                                                                                                                                                                                                                                                                                                                                                                                                                                                                                                                                                                                                                                                                                                                                                                                                                                                                                                                                                                                                                                                                                                                                                                                                                                                                                                                                                                                                                                                                                                                                                                                                                                                                            | <b>→</b>                        |       |               |               |               | × O           |  |
| 2019mm)       (2121mm)       (2419mm)       (2724mm)       (3029mm)         11"Height       82½"       94¾"       106¾"       118¾"       -         2057mm)       (2006mm)       (2407mm)       (2711mm)       (3016mm)       -         15½"Height       83¼"       95¼"       107¼"       119¼"       -         15½"Height       30° clearance       30° clearance       30° clearance       30° clearance       42° clearance       -         10f       10       119¼"       -       -       -       -       -       -       -       -       -       -       -       -       -       -       -       -       -       -       -       -       -       -       -       -       -       -       -       -       -       -       -       -       -       -       -       -       -       -       -       -       -       -       -       -       -       -       -       -       -       -       -       -       -       -       -       -       -       -       -       -       -       -       -       -       -       -       -       -       -       <                                                                                                                                                                                                                                                                                                                                                                                                                                                                                                                                                                                                                                                                                                                                                                                                                                                                                                                                                                                                                                        | Asymmetrical<br>Operating Panel |       |               |               |               |               |  |
| 2057min       (2096mm)       (2407mm)       (2711mm)       (3016mm)         55/"Height       83¼"       95¼"       107¼"       119¼"         2426mm)       30" clearance       30" clearance       30" clearance       42" clearance         30" clearance       30" clearance       30" clearance       10'       12'         coft <ul> <li></li></ul>                                                                                                                                                                                                                                                                                                                                                                                                                                                                                                                                                                                                                                                                                                                                                                                                                                                                                                                                                                                                                                                                                                                                                                                                                                                                                                                                                                                                                                                                                                                                                                                                                                                                                                                                         | <b>79½" Height</b><br>(2019mm)  |       |               |               |               |               |  |
| 2426mm)       (2 121 mm)       (2 419 mm)       (2 724 mm)       (3 029 mm)         30° clearance       30° clearance       30° clearance       30° clearance       42° clearance                                                                                                                                                                                                                                                                                                                                                                                                                                                                                                                                                                                                                                                                                                                                                                                                                                                                                                                                                                                                                                                                                                                                                                                                                                                                                                                                                                                                                                                                                                                                                                                                                                                                                                                                                                                                                                                                                                               | <b>81″ Height</b><br>(2057mm)   |       |               |               |               |               |  |
| 6'       8'       9'       10'       12'         Y       Y       Y       Y       Y       Y       Y       Y       Y       Y       Y       Y       Y       Y       Y       Y       Y       Y       Y       Y       Y       Y       Y       Y       Y       Y       Y       Y       Y       Y       Y       Y       Y       Y       Y       Y       Y       Y       Y       Y       Y       Y       Y       Y       Y       Y       Y       Y       Y       Y       Y       Y       Y       Y       Y       Y       Y       Y       Y       Y       Y       Y       Y       Y       Y       Y       Y       Y       Y       Y       Y       Y       Y       Y       Y       Y       Y       Y       Y       Y       Y       Y       Y       Y       Y       Y       Y       Y       Y       Y       Y       Y       Y       Y       Y       Y       Y       Y       Y       Y       Y       Y       Y       Y       Y       Y       Y       Y       Y       Y       Y       Y <thy< td=""><td><b>95½" Height</b><br/>(2426mm)</td><td></td><td></td><td></td><td></td><td></td><td></td></thy<>                                                                                                                                                                                                                                                                                                                                                                                                                                                                                                                                                                                                                                                                                                                                                                                                                                                                                                                                                                                                    | <b>95½" Height</b><br>(2426mm)  |       |               |               |               |               |  |
| Image: Sector of the sector |                                 |       | 30" clearance | 30" clearance | 30" clearance | 42" clearance |  |
| Image: Sector of the sector |                                 |       |               |               |               |               |  |
| • • • • • • • • • • • • • • • • • • •                                                                                                                                                                                                                                                                                                                                                                                                                                                                                                                                                                                                                                                                                                                                                                                                                                                                                                                                                                                                                                                                                                                                                                                                                                                                                                                                                                                                                                                                                                                                                                                                                                                                                                                                                                                                                                                                                                                                                                                                                                                           | Loft                            | 6'    |               |               |               |               |  |
| 2019mm)         (1816 mm)         (2426 mm)         (2718 mm)         (3022 mm)         (3632 mm)           11"Height<br>2057mm)         70½"         94½"         107"         119"         143"           2057mm)         (1791 mm)         2400 mm)         (2718 mm)         (3022 mm)         (3632 mm)           15½"Height         71½"         95½"         107"         119"         143"                                                                                                                                                                                                                                                                                                                                                                                                                                                                                                                                                                                                                                                                                                                                                                                                                                                                                                                                                                                                                                                                                                                                                                                                                                                                                                                                                                                                                                                                                                                                                                                                                                                                                              | <b>→</b>                        | 0     | ×             |               |               |               |  |
| 2057mm)         (1791mm)         (2400mm)         (2718mm)         (3022mm)         (3632mm)           5½" Height         71½"         95½"         107"         119"         143"                                                                                                                                                                                                                                                                                                                                                                                                                                                                                                                                                                                                                                                                                                                                                                                                                                                                                                                                                                                                                                                                                                                                                                                                                                                                                                                                                                                                                                                                                                                                                                                                                                                                                                                                                                                                                                                                                                              | <b>79½" Height</b><br>(2019mm)  |       |               |               |               |               |  |
|                                                                                                                                                                                                                                                                                                                                                                                                                                                                                                                                                                                                                                                                                                                                                                                                                                                                                                                                                                                                                                                                                                                                                                                                                                                                                                                                                                                                                                                                                                                                                                                                                                                                                                                                                                                                                                                                                                                                                                                                                                                                                                 | <b>81″ Height</b><br>(2057mm)   |       |               |               |               |               |  |
|                                                                                                                                                                                                                                                                                                                                                                                                                                                                                                                                                                                                                                                                                                                                                                                                                                                                                                                                                                                                                                                                                                                                                                                                                                                                                                                                                                                                                                                                                                                                                                                                                                                                                                                                                                                                                                                                                                                                                                                                                                                                                                 | <b>95½" Height</b><br>(2426mm)  |       |               |               |               |               |  |