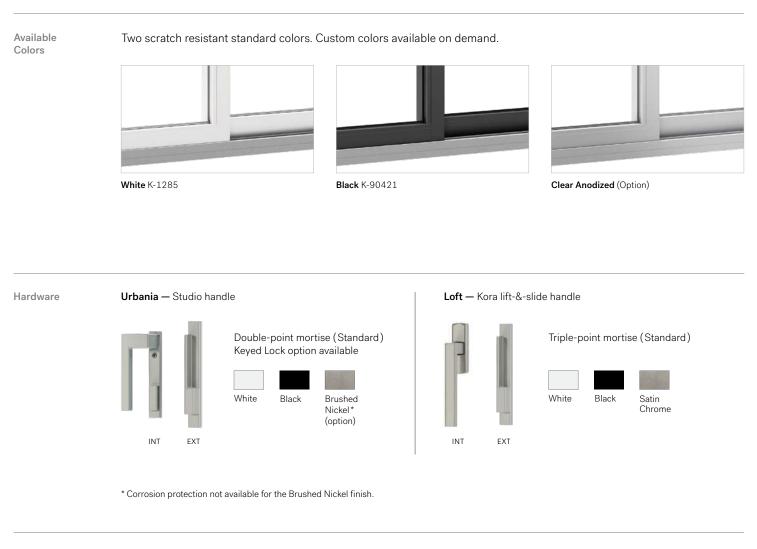

- 1. Contemporary style handle
- 2. 3" sash width for a maximised window surface
- 3. Black warm edge spacer
- 4. Thermally broken aluminum frame and sash
- 5. Clean and simple design and finish
- 6. Anodized aluminum sill

### **Urbania** Sliding Patio Door

- Two-lite configurations up to 10 feet in width
- · Double-point locking mechanism for optimal security
- Superior performance
- Clean and simple design and finish
- Asymmetrical configuration available
- Low emissivity insulated glass unit with argon gas (Low E)
- Black warm edge spacer
- · Anodized aluminum sill cover
- · Corrosion resistant tandem wheels

### Lift & Slide Patio Door

- + Lift and slide mechanism for an oversized sliding panel
- + Engineered for very large formats in two-lite configurations up to 12 feet in width
- + Triple-point locking mechanism for maximum security
- Superior performance
- Clean and simple design and finish
- · Asymmetrical configuration available
- Low emissivity insulated glass unit with argon gas (Low E)
- Black warm edge spacer
- · Anodized aluminum sill cover
- Corrosion resistant tandem wheels