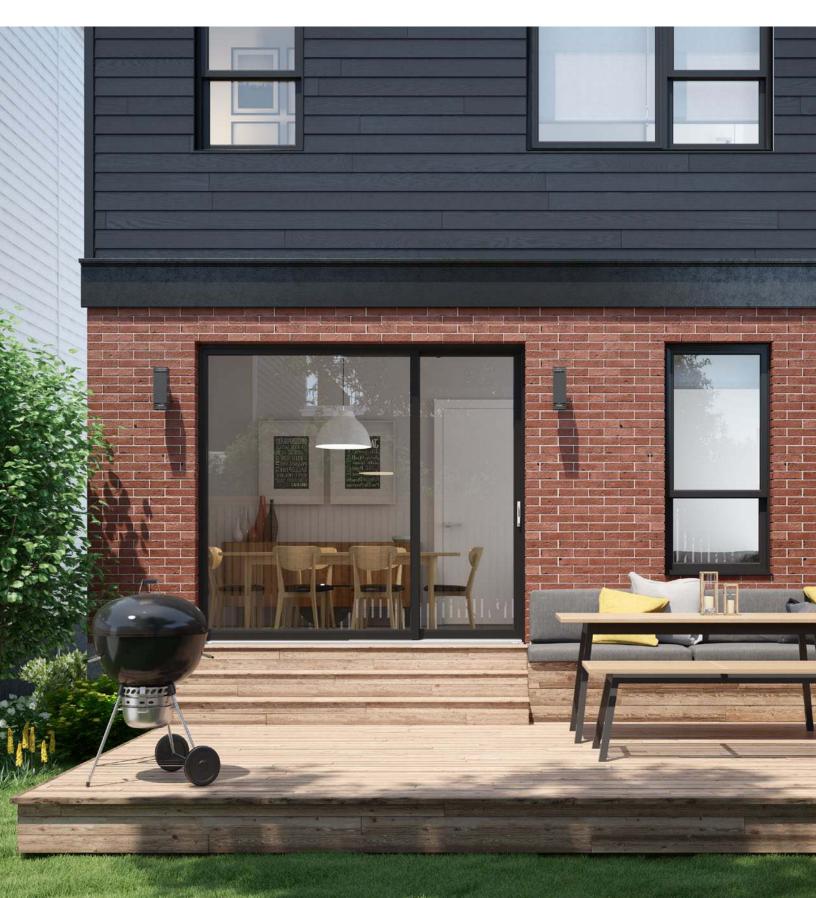

## Urbania & Loft Aluminum Patio Doors

Courage changes everything. That's why our engineers set out to reinvent the aluminum patio door. Offering high performance and a panoramic view in a wide two panel configuration, Urbania and Loft will blend your living space with the outdoors turning your home into a place for memorable gatherings with family and friends.

## **Panoramic View**

Enjoy your living space to the fullest with a door that makes the outdoors an essential extension of your home. With wide glass panels and thin frames, Urbania & Loft provide a stunning panoramic view.

## **Effortless Operation**

Tandem wheels and the available lift & slide mechanism make sliding oversized panels frictionless. Each detail is designed to make opening and closing simple, light, and enjoyable.

## **Exceptional Comfort and Energy Efficiency**

Composite thermal barriers and an innovative sealing system combined to offer the highest performance ratings on the market. Urbania and Loft are certified for all ENERGY STAR zones without restrictions.

## **Aluminum Durability**

Resistance to heat, cold, and to corrosion, as well as its superior durability make aluminum the best choice for a long lasting, maintenance-free product, specially for dark painted doors.

## **Enhanced Security**

Urbania & Loft are engineered with the utmost structural integrity to withstand wind loads, shocks, and the toughest climates. Built with standard multi-point locking mechanisms, these doors will give you the peace of mind you deserve.