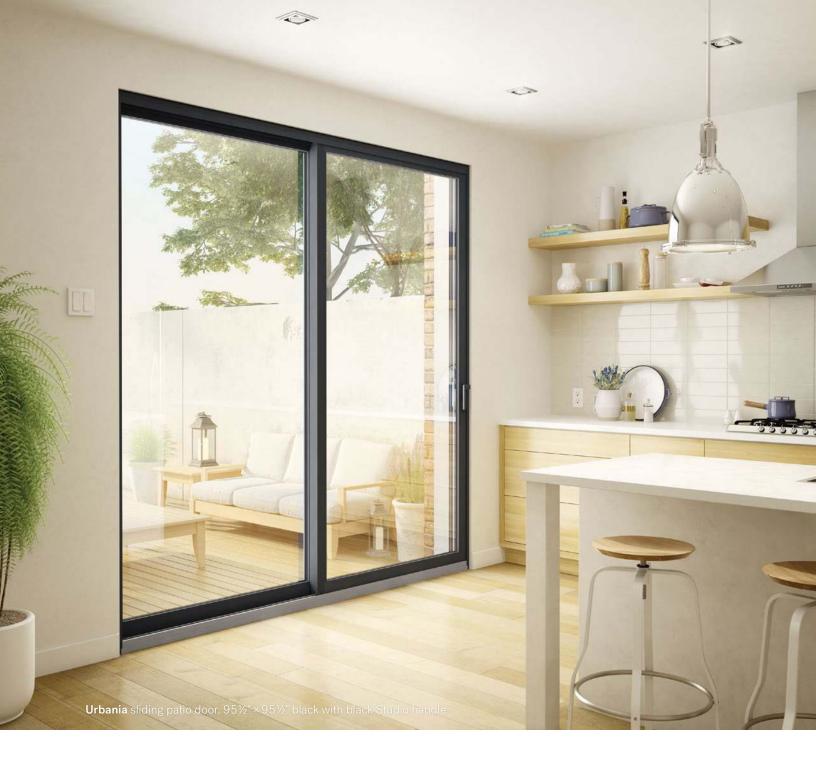

Urbania sliding patio door,  $107\,\%'' \times 95\,\%''$  with asymetrical opening panel, sidelite and transom

Urbania sliding patio door,  $107\frac{1}{4}$ "  $\times 95\frac{1}{2}$ " with asymetrical opening panel

### **Urbania** Sliding Patio Door

- Two-lite configurations up to 10 feet in width
- · Double-point locking mechanism for optimal security
- Superior performance
- Clean and simple design and finish
- Asymmetrical configuration available
- Low emissivity insulated glass unit with argon gas (Low E)
- Black warm edge spacer
- · Anodized aluminum sill cover
- · Corrosion resistant tandem wheels