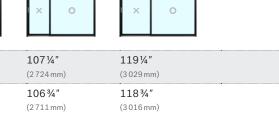

Urbania sliding patio door,  $107\,\%'' \times 95\,\%''$  with asymetrical opening panel, sidelite and transom

Urbania sliding patio door,  $107\frac{1}{4}$ "  $\times 95\frac{1}{2}$ " with asymetrical opening panel

Loft lift & slide patio door, 119"×95½"

| Image: Second secon  |                                 |       |               |               |               |               |  |
|-------------------------------------------------------------------------------------------------------------------------------------------------------------------------------------------------------------------------------------------------------------------------------------------------------------------------------------------------------------------------------------------------------------------------------------------------------------------------------------------------------------------------------------------------------------------------------------------------------------------------------------------------------------------------------------------------------------------------------------------------------------------------------------------------------------------------------------------------------------------------------------------------------------------------------------------------------------------------------------------------------------------------------------------------------------------------------------------------------------------------------------------------------------------------------------------------------------------------------------------------------------------------------------------------------------------------------------------------------------------------------------------------------------------------------------------------------------------------------------------------------------------------------------------------------------------------------------------------------------------------------------------------------------------------------------------------------------------------------------------------------------------------------------------------------------------------------------------------------------------------------------------------------------------------------------------------------------------------------------------------------------------------------------------------------------------------------------------------|---------------------------------|-------|---------------|---------------|---------------|---------------|--|
| Image: Second secon  |                                 | 5' 6' |               | 8'            | 9'            |               |  |
| 1       1       1       1       1       1       1       1         9'/ Height<br>1037nm1       59%"<br>(138mm)       71%"<br>(148mm)       95%"<br>(121mm)       107"<br>(271mm)       107"         5'/ Height<br>1037nm1       59%"<br>(148mm)       71%"<br>(138mm)       95%"<br>(2718mm)       107"       10"       10"         5'/ Height<br>2425mm2       59%"<br>(1511mm)       71%"<br>(138mm)       8'       9'       10"       10"       10"         9'/ Height<br>2019mm3       10       10"       10%"       10%"       10%"       10%"       10%"       10%"       10%"       10%"       10%"       10%"       10%"       10%"       10%"       10%"       10%"       10%"       10%"       10%"       10%"       10%"       10%"       10%"       10%"       10%"       10%"       10%"       10%"       10%"       10%"       10%"       10%"       10%"       10%"       10%"       10%"       10%"       10%"       10%"       10%"       10%"       10%"       10%"       10%"       10%"       10%"       10%"       10%"       10%"       10%"       10%"       10%"       10%"       10%"       10%"       10%"       10%"       10%"       10%"       10%"       10%"       10%"                                                                                                                                                                                                                                                                                                                                                                                                                                                                                                                                                                                                                                                                                                                                                                                                                                                                                           | Urbania                         | × o × | 0             | × o           | × o           |               |  |
| 2019mm <sup>1</sup> (1511 mm)       (1816 mm)       (2426 mm)       (2718 mm)         11" Height<br>2057mm)       58% <sup>2</sup> 70% <sup>2</sup> (2406 mm)       (2718 mm)       '         55% <sup>2</sup> Height<br>2426mm       59% <sup>2</sup> 71% <sup>2</sup> 94% <sup>2</sup> 107"       '       '         55% <sup>3</sup> Height<br>2426mm       (1511 mm)       (1816 mm)       (2428 mm)       (2718 mm)       10'       '       '         5% <sup>3</sup> Height<br>2426mm       (131 mm)       (1816 mm)       10°       '       '       '       '       '       '       '       '       '       '       '       '       '       '       '       '       '       '       '       '       '       '       '       '       '       '       '       '       '       '       '       '       '       '       '       '       '       '       '       '       '       '       '       '       '       '       '       '       '       '       '       '       '       '       '       '       '       '       '       '       '       '       '       '       '       '       '       '       '       '       '       '                                                                                                                                                                                                                                                                                                                                                                                                                                                                                                                                                                                                                                                                                                                                                                                                                                                                                                                                                             | +                               | o × o | ×             | 0 ×           | 0 ×           |               |  |
| 2057m)       (1.48 6mm)       (1.751 mm)       (2.400 mm)       (2.718 mm)         55%" Height       59%"       71 %"       95%"       107"       (2.718 mm)         2426 mm)       (1.51 mm)       (1.816 mm)       (2.718 mm)       (2.718 mm)       (1.718 mm)         symmetrical       Available left or right hand       7'       8'       9'       10'       (1.90 mm)       (2.718 mm)         9%" Height                                                                                                                                                                                                                                                                                                                                                                                                                                                                                                                                                                                                                                                                                                                                                                                                                                                                                                                                                                                                                                                                                                                                                                                                                                                                                                                                                                                                                                                                                                                                                                                                                                                                               | <b>79½″Height</b><br>(2019mm)   |       |               |               |               | -             |  |
| 2426mm)       (1511mm)       (1816mm)       (2426mm)       (2718mm)         1       1       1       1       1       1       1         1       1       1       1       1       1       1       1         1       1       1       1       1       1       1       1       1       1       1       1       1       1       1       1       1       1       1       1       1       1       1       1       1       1       1       1       1       1       1       1       1       1       1       1       1       1       1       1       1       1       1       1       1       1       1       1       1       1       1       1       1       1       1       1       1       1       1       1       1       1       1       1       1       1       1       1       1       1       1       1       1       1       1       1       1       1       1       1       1       1       1       1       1       1       1       1       1       1       1       1       1       1 </td <td><b>81″ Height</b><br/>(2057mm)</td> <td></td> <td></td> <td></td> <td></td> <td>-</td> <td></td>                                                                                                                                                                                                                                                                                                                                                                                                                                                                                                                                                                                                                                                                                                                                                                                                                                                                                                                                                                                                     | <b>81″ Height</b><br>(2057mm)   |       |               |               |               | -             |  |
| symmetrical<br>poperating Panel       i       i       i       i       i       i       i       i       i       i       i       i       i       i       i       i       i       i       i       i       i       i       i       i       i       i       i       i       i       i       i       i       i       i       i       i       i       i       i       i       i       i       i       i       i       i       i       i       i       i       i       i       i       i       i       i       i       i       i       i       i       i       i       i       i       i       i       i       i       i       i       i       i       i       i       i       i       i       i       i       i       i       i       i       i       i       i       i       i       i       i       i       i       i       i       i       i       i       i       i       i       i       i       i       i       i       i       i       i       i       i       i       i       i       i       i <th< td=""><td><b>95½" Height</b><br/>(2426mm)</td><td></td><td></td><td></td><td></td><td></td><td></td></th<>                                                                                                                                                                                                                                                                                                                                                                                                                                                                                                                                                                                                                                                                                                                                                                                                                                                                                                                                                                                 | <b>95½" Height</b><br>(2426mm)  |       |               |               |               |               |  |
| Available left or<br>right hand       Available left or<br>right hand       B3%"<br>(2121mm)       B5%"       107 %"<br>(2419mm)       119%"<br>(3029mm)         9%"Height<br>2019mm)       83%"<br>(2121mm)       94%"<br>(2417mm)       106 %"<br>(2417mm)       119%"<br>(3029mm)                                                                                                                                                                                                                                                                                                                                                                                                                                                                                                                                                                                                                                                                                                                                                                                                                                                                                                                                                                                                                                                                                                                                                                                                                                                                                                                                                                                                                                                                                                                                                                                                                                                                                                                                                                                                            |                                 |       | 7'            | 8'            | 9'            | 10'           |  |
| Available left or<br>right hand       Available left or<br>right hand       B3%"<br>(2121mm)       B5%"       107 %"<br>(2419mm)       119%"<br>(3029mm)         9%"Height<br>2019mm)       83%"<br>(2121mm)       94%"<br>(2417mm)       106 %"<br>(2417mm)       119%"<br>(3029mm)                                                                                                                                                                                                                                                                                                                                                                                                                                                                                                                                                                                                                                                                                                                                                                                                                                                                                                                                                                                                                                                                                                                                                                                                                                                                                                                                                                                                                                                                                                                                                                                                                                                                                                                                                                                                            | <b>→</b>                        |       |               |               |               | × O           |  |
| 2019mm)       (2121mm)       (2419mm)       (2724mm)       (3029mm)         11"Height       82½"       94¾"       106¾"       118¾"       -         2057mm)       (2006mm)       (2407mm)       (2711mm)       (3016mm)       -         15½"Height       83¼"       95¼"       107¼"       119¼"       -         15½"Height       30° clearance       30° clearance       30° clearance       30° clearance       42° clearance       -         10f       10       119¼"       -       -       -       -       -       -       -       -       -       -       -       -       -       -       -       -       -       -       -       -       -       -       -       -       -       -       -       -       -       -       -       -       -       -       -       -       -       -       -       -       -       -       -       -       -       -       -       -       -       -       -       -       -       -       -       -       -       -       -       -       -       -       -       -       -       -       -       -       -       <                                                                                                                                                                                                                                                                                                                                                                                                                                                                                                                                                                                                                                                                                                                                                                                                                                                                                                                                                                                                                                        | Asymmetrical<br>Operating Panel |       |               |               |               |               |  |
| 2057min       (2096mm)       (2407mm)       (2711mm)       (3016mm)         55/"Height       83¼"       95¼"       107¼"       119¼"         2426mm)       30" clearance       30" clearance       30" clearance       42" clearance         30" clearance       30" clearance       30" clearance       10'       12'         coft <ul> <li></li></ul>                                                                                                                                                                                                                                                                                                                                                                                                                                                                                                                                                                                                                                                                                                                                                                                                                                                                                                                                                                                                                                                                                                                                                                                                                                                                                                                                                                                                                                                                                                                                                                                                                                                                                                                                         | <b>79½" Height</b><br>(2019mm)  |       |               |               |               |               |  |
| 2426mm)       (2 121 mm)       (2 419 mm)       (2 724 mm)       (3 029 mm)         30° clearance       30° clearance       30° clearance       30° clearance       42° clearance                                                                                                                                                                                                                                                                                                                                                                                                                                                                                                                                                                                                                                                                                                                                                                                                                                                                                                                                                                                                                                                                                                                                                                                                                                                                                                                                                                                                                                                                                                                                                                                                                                                                                                                                                                                                                                                                                                               | <b>81″ Height</b><br>(2057mm)   |       |               |               |               |               |  |
| 6'       8'       9'       10'       12'         Y       Y       Y       Y       Y       Y       Y       Y       Y       Y       Y       Y       Y       Y       Y       Y       Y       Y       Y       Y       Y       Y       Y       Y       Y       Y       Y       Y       Y       Y       Y       Y       Y       Y       Y       Y       Y       Y       Y       Y       Y       Y       Y       Y       Y       Y       Y       Y       Y       Y       Y       Y       Y       Y       Y       Y       Y       Y       Y       Y       Y       Y       Y       Y       Y       Y       Y       Y       Y       Y       Y       Y       Y       Y       Y       Y       Y       Y       Y       Y       Y       Y       Y       Y       Y       Y       Y       Y       Y       Y       Y       Y       Y       Y       Y       Y       Y       Y       Y       Y       Y       Y       Y       Y       Y       Y       Y       Y       Y       Y       Y       Y <thy< td=""><td><b>95½" Height</b><br/>(2426mm)</td><td></td><td></td><td></td><td></td><td></td><td></td></thy<>                                                                                                                                                                                                                                                                                                                                                                                                                                                                                                                                                                                                                                                                                                                                                                                                                                                                                                                                                                                                    | <b>95½" Height</b><br>(2426mm)  |       |               |               |               |               |  |
| Image: Sector of the sector |                                 |       | 30" clearance | 30" clearance | 30" clearance | 42" clearance |  |
| Image: Sector of the sector |                                 |       |               |               |               |               |  |
| • • • • • • • • • • • • • • • • • • •                                                                                                                                                                                                                                                                                                                                                                                                                                                                                                                                                                                                                                                                                                                                                                                                                                                                                                                                                                                                                                                                                                                                                                                                                                                                                                                                                                                                                                                                                                                                                                                                                                                                                                                                                                                                                                                                                                                                                                                                                                                           | Loft                            | 6'    |               |               |               |               |  |
| 2019mm)         (1816 mm)         (2426 mm)         (2718 mm)         (3022 mm)         (3632 mm)           11"Height<br>2057mm)         70½"         94½"         107"         119"         143"           2057mm)         (1791 mm)         2400 mm)         (2718 mm)         (3022 mm)         (3632 mm)           15½"Height         71½"         95½"         107"         119"         143"                                                                                                                                                                                                                                                                                                                                                                                                                                                                                                                                                                                                                                                                                                                                                                                                                                                                                                                                                                                                                                                                                                                                                                                                                                                                                                                                                                                                                                                                                                                                                                                                                                                                                              | <b>→</b>                        | 0     | ×             |               |               |               |  |
| 2057mm)         (1791mm)         (2400mm)         (2718mm)         (3022mm)         (3632mm)           5½" Height         71½"         95½"         107"         119"         143"                                                                                                                                                                                                                                                                                                                                                                                                                                                                                                                                                                                                                                                                                                                                                                                                                                                                                                                                                                                                                                                                                                                                                                                                                                                                                                                                                                                                                                                                                                                                                                                                                                                                                                                                                                                                                                                                                                              | <b>79½" Height</b><br>(2019mm)  |       |               |               |               |               |  |
|                                                                                                                                                                                                                                                                                                                                                                                                                                                                                                                                                                                                                                                                                                                                                                                                                                                                                                                                                                                                                                                                                                                                                                                                                                                                                                                                                                                                                                                                                                                                                                                                                                                                                                                                                                                                                                                                                                                                                                                                                                                                                                 | <b>81″ Height</b><br>(2057mm)   |       |               |               |               |               |  |
|                                                                                                                                                                                                                                                                                                                                                                                                                                                                                                                                                                                                                                                                                                                                                                                                                                                                                                                                                                                                                                                                                                                                                                                                                                                                                                                                                                                                                                                                                                                                                                                                                                                                                                                                                                                                                                                                                                                                                                                                                                                                                                 | <b>95½" Height</b><br>(2426mm)  |       |               |               |               |               |  |