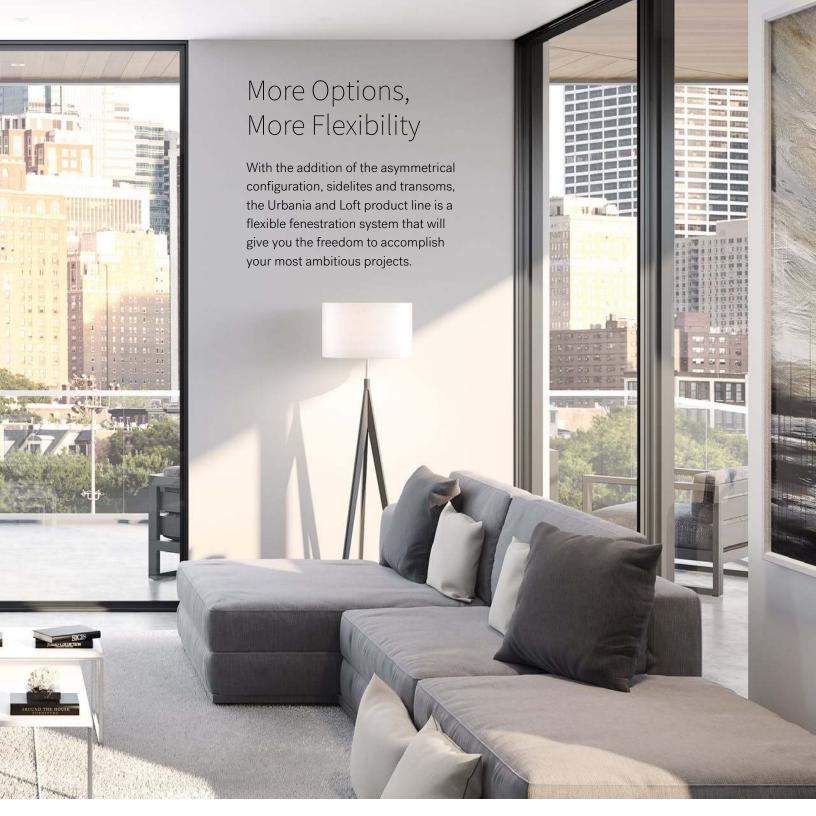

### Asymmetrical Configuration

The combination of an impressively wide fixed sash with the ease of operation of a smaller and lighter sliding door. This configuration is a perfect complement to today's trends in home fenestration.

Urbania sliding patio door,  $107\,\%'' \times 95\,\%''$  with asymetrical opening panel, sidelite and transom

Urbania sliding patio door,  $107\frac{1}{4}$ "  $\times 95\frac{1}{2}$ " with asymetrical opening panel