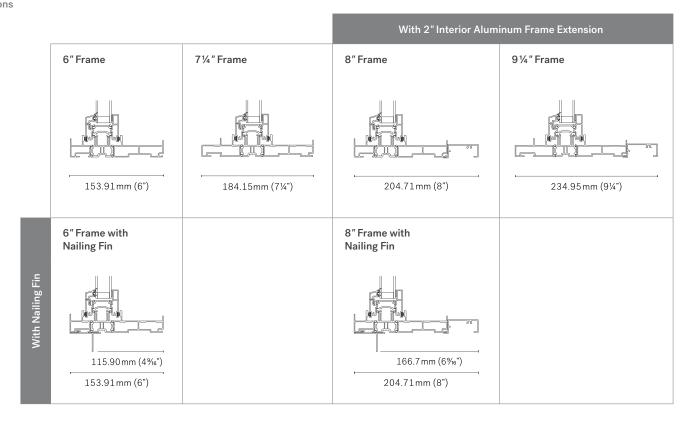

### Installation Options

Frame width: 6", 7¼", 8", or 9¼" Nailing fin (width behind nailing fin: 4‰", or 6%") Aluminum brick moulding Interior drywall moulding Sill extension

#### Noise Reduction:

4mm + 4mm Insulated Glass: STC 31, OITC 24 4mm + 6mm Insulated Glass (Option): STC 35, OITC 28

Frame Configurations Multiple configurations to simplify installation for various wall depths.