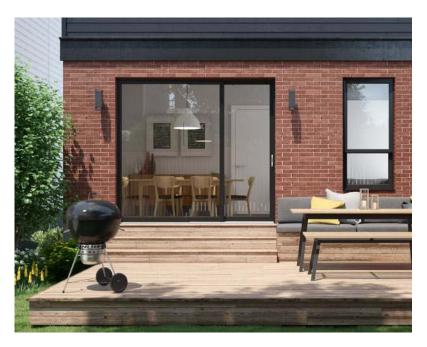

## Urbania & Loft Aluminum Patio Doors

Courage changes everything. That's why our engineers set out to reinvent the aluminum patio door. Offering high performance and a panoramic view in a wide two panel configuration, Urbania and Loft will blend your living space with the outdoors turning your home into a place for memorable gatherings with family and friends.

## **Panoramic View**

Enjoy your living space to the fullest with a door that makes the outdoors an essential extension of your home. With wide glass panels and thin frames, Urbania & Loft provide a stunning panoramic view.