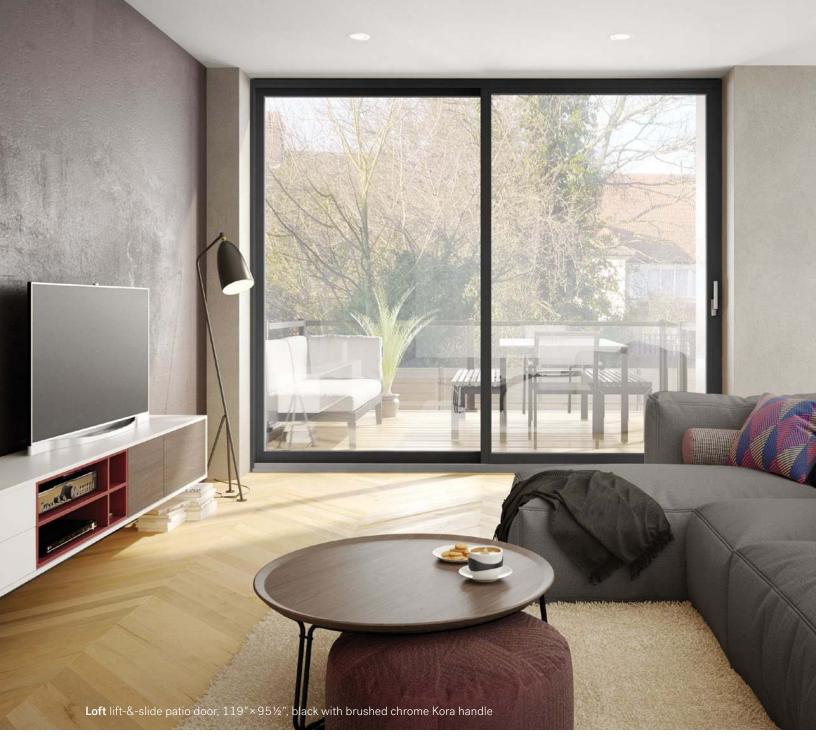

Loft lift & slide patio door, 119"×95½"

### Lift & Slide Patio Door

- + Lift and slide mechanism for an oversized sliding panel
- + Engineered for very large formats in two-lite configurations up to 12 feet in width
- + Triple-point locking mechanism for maximum security
- Superior performance
- Clean and simple design and finish
- · Asymmetrical configuration available
- Low emissivity insulated glass unit with argon gas (Low E)
- Black warm edge spacer
- · Anodized aluminum sill cover
- Corrosion resistant tandem wheels